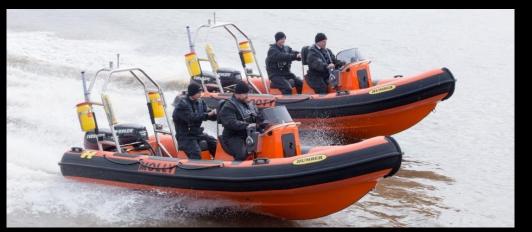

The Destroyer series is a highperformance range in a class of its own. The combination of high strength, low weight, advanced deep 'V' hull design produces excellent results whatever the sea state. One of the Destroyers stand out features is its ability to grip the water enabling sharp responsive high speed turns. The range is a popular choice for both commercial operators and leisure users.