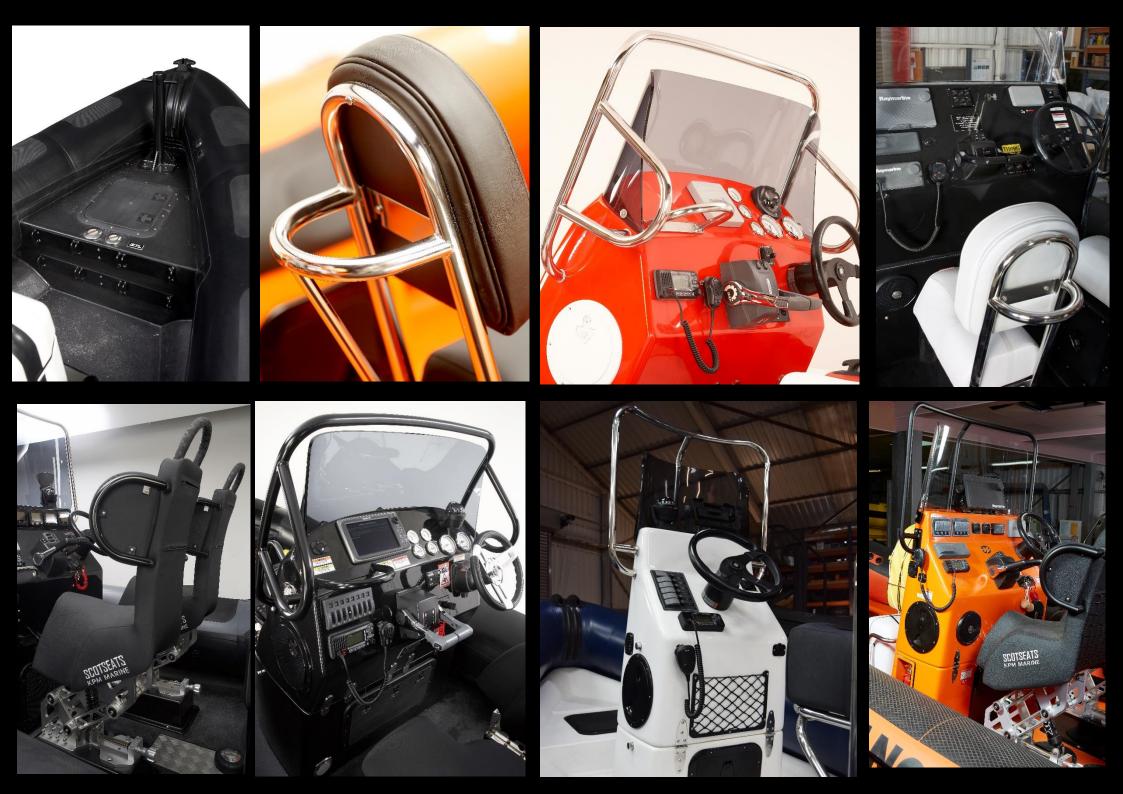

# DESTROYER STANDARD **EQUIPMENT.**

- Proven unique deep 'V' high performance hull with tapered keel to increase lift and acceleration
- 'Orca' Hypalon 1300gms tapered inflation collar designed & produced in house
- Over pressure relief valve for additional safety
- Outer inflation collar heavy duty 'D' rubbing strake protection
- Double 'D' strake protection vertical of bow
- Forward and Aft recovery grab handles
- External life lines mounted on webbing life lines
- Raised bow stowage locker, fully drainable with twin handle access hatch
- Anti slip deck finish with rear drain well and transom ventura drainer
- External bow winch eye
- Twin transom towing eyes
- Owner's Instruction Manual, Emergency Repair Kit & Inflation Pump
- Upholstery available in a range of coordinated colours
- Single or two tone inflation collar options, available in a wide colour choice

# STANDARD FEATURES

Mini double 'D' outer tube rubbing strake

Polycarbon raised bow stowage locker with two handled access hatch

External moulded grab handles x 4 (Positioned at bow and rear of tubes)

D profile strake verticial at bow

External Life lines mounted on 'D' ring safety line holders

| 5.00             | 5.30                                                                                                 | 5.50                                                                                                                   | 5.80              | 6.00                                                                                                                                                                                                                                                                                                                                                                                                                                                                                                                                                                                  | 6.50                                                                                                                                                                                                                                                                                                                                                                                                                                                                                                                                                                                                                                                                                                                                                                                                                                         |
|------------------|------------------------------------------------------------------------------------------------------|------------------------------------------------------------------------------------------------------------------------|-------------------|---------------------------------------------------------------------------------------------------------------------------------------------------------------------------------------------------------------------------------------------------------------------------------------------------------------------------------------------------------------------------------------------------------------------------------------------------------------------------------------------------------------------------------------------------------------------------------------|----------------------------------------------------------------------------------------------------------------------------------------------------------------------------------------------------------------------------------------------------------------------------------------------------------------------------------------------------------------------------------------------------------------------------------------------------------------------------------------------------------------------------------------------------------------------------------------------------------------------------------------------------------------------------------------------------------------------------------------------------------------------------------------------------------------------------------------------|
| 8 People / 600kg | 8 People / 600kg                                                                                     | 9 People / 675kg                                                                                                       | 10 People / 750kg | 10 People / 750kg                                                                                                                                                                                                                                                                                                                                                                                                                                                                                                                                                                     | 11 People / 825kg                                                                                                                                                                                                                                                                                                                                                                                                                                                                                                                                                                                                                                                                                                                                                                                                                            |
| 5.0 M            | 5.3 M                                                                                                | 5.5 M                                                                                                                  | 5.8 M             | 6.0 M                                                                                                                                                                                                                                                                                                                                                                                                                                                                                                                                                                                 | 6.5 M                                                                                                                                                                                                                                                                                                                                                                                                                                                                                                                                                                                                                                                                                                                                                                                                                                        |
| 3.94 M           | 4.25 M                                                                                               | 4.38 M                                                                                                                 | 4.68 M            | 4.88 M                                                                                                                                                                                                                                                                                                                                                                                                                                                                                                                                                                                | 5.54 M                                                                                                                                                                                                                                                                                                                                                                                                                                                                                                                                                                                                                                                                                                                                                                                                                                       |
| 2.38 M           | 2.38 M                                                                                               | 2.38 M                                                                                                                 | 2.38 M            | 2.38 M                                                                                                                                                                                                                                                                                                                                                                                                                                                                                                                                                                                | 2.38 M                                                                                                                                                                                                                                                                                                                                                                                                                                                                                                                                                                                                                                                                                                                                                                                                                                       |
| 1.35 M           | 1.35 M                                                                                               | 1.35 M                                                                                                                 | 1.35 M            | 1.35 M                                                                                                                                                                                                                                                                                                                                                                                                                                                                                                                                                                                | 1.35 M                                                                                                                                                                                                                                                                                                                                                                                                                                                                                                                                                                                                                                                                                                                                                                                                                                       |
| .48              | .48                                                                                                  | .48                                                                                                                    | .48               | .48                                                                                                                                                                                                                                                                                                                                                                                                                                                                                                                                                                                   | .48                                                                                                                                                                                                                                                                                                                                                                                                                                                                                                                                                                                                                                                                                                                                                                                                                                          |
| 5                | 5                                                                                                    | 5                                                                                                                      | 5                 | 5                                                                                                                                                                                                                                                                                                                                                                                                                                                                                                                                                                                     | 5                                                                                                                                                                                                                                                                                                                                                                                                                                                                                                                                                                                                                                                                                                                                                                                                                                            |
| С                | С                                                                                                    | С                                                                                                                      | С                 | С                                                                                                                                                                                                                                                                                                                                                                                                                                                                                                                                                                                     | С                                                                                                                                                                                                                                                                                                                                                                                                                                                                                                                                                                                                                                                                                                                                                                                                                                            |
| 355kg            | 380kg                                                                                                | 405kg                                                                                                                  | 430kg             | 465kg                                                                                                                                                                                                                                                                                                                                                                                                                                                                                                                                                                                 | 515kg                                                                                                                                                                                                                                                                                                                                                                                                                                                                                                                                                                                                                                                                                                                                                                                                                                        |
| 975kg            | 1000kg                                                                                               | 1100kg                                                                                                                 | 1200kg            | 1250kg                                                                                                                                                                                                                                                                                                                                                                                                                                                                                                                                                                                | 1370kg                                                                                                                                                                                                                                                                                                                                                                                                                                                                                                                                                                                                                                                                                                                                                                                                                                       |
| Single           | Single                                                                                               | Single                                                                                                                 | Single            | Single                                                                                                                                                                                                                                                                                                                                                                                                                                                                                                                                                                                | Single                                                                                                                                                                                                                                                                                                                                                                                                                                                                                                                                                                                                                                                                                                                                                                                                                                       |
| 90HP / 170kg     | 90HP / 170kg                                                                                         | 115HP / 190kg                                                                                                          | 130HP / 200kg     | 140HP / 200kg                                                                                                                                                                                                                                                                                                                                                                                                                                                                                                                                                                         | 175HP / 245kg                                                                                                                                                                                                                                                                                                                                                                                                                                                                                                                                                                                                                                                                                                                                                                                                                                |
| .40 M            | .40 M                                                                                                | .40 M                                                                                                                  | .40 M             | .40 M                                                                                                                                                                                                                                                                                                                                                                                                                                                                                                                                                                                 | .40 M                                                                                                                                                                                                                                                                                                                                                                                                                                                                                                                                                                                                                                                                                                                                                                                                                                        |
|                  | 8 People / 600kg<br>5.0 M<br>3.94 M<br>2.38 M<br>1.35 M<br>.48<br>5<br>C<br>355kg<br>975kg<br>Single | 8 People / 600kg 5.0 M 3.94 M 4.25 M 2.38 M 2.38 M 1.35 M 1.35 M 1.35 M 5 C C C 355kg 975kg 1000kg Single 90HP / 170kg | 8 People / 600kg  | 8 People / 600kg       8 People / 600kg       9 People / 675kg       10 People / 750kg         5.0 M       5.3 M       5.5 M       5.8 M         3.94 M       4.25 M       4.38 M       4.68 M         2.38 M       2.38 M       2.38 M       2.38 M         1.35 M       1.35 M       1.35 M       1.35 M         .48       .48       .48       .48         5       5       5       5         C       C       C       C         355kg       380kg       405kg       430kg         975kg       1000kg       1100kg       1200kg         Single       Single       Single       Single | 8 People / 600kg         8 People / 600kg         9 People / 675kg         10 People / 750kg         10 People / 750kg           5.0 M         5.3 M         5.5 M         5.8 M         6.0 M           3.94 M         4.25 M         4.38 M         4.68 M         4.88 M           2.38 M         2.38 M         2.38 M         2.38 M         2.38 M           1.35 M         1.35 M         1.35 M         1.35 M         1.35 M           .48         .48         .48         .48         .48           5         5         5         5         5           C         C         C         C         C           355kg         380kg         405kg         430kg         465kg           975kg         1000kg         1100kg         1200kg         1250kg           Single         Single         Single         Single         Single |