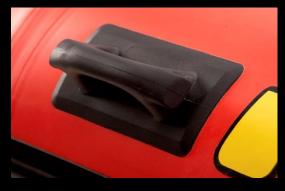

# STANDARD FEATURES

Mini double 'D' outer tube rubbing strake

Polycarbon raised bow stowage locker with two handled access hatch

External moulded grab handles x 4 (Positioned at bow and rear of tubes)

D profile strake verticial at bow