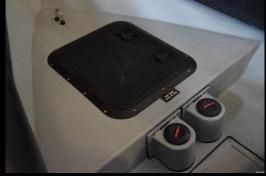

# STANDARD FEATURES

Mini double 'D' outer tube rubbing strake

Polycarbon raised bow stowage locker with two handled access hatch

External moulded grab handles x 4 (Positioned at bow and rear of tubes)

D profile strake verticial at bow