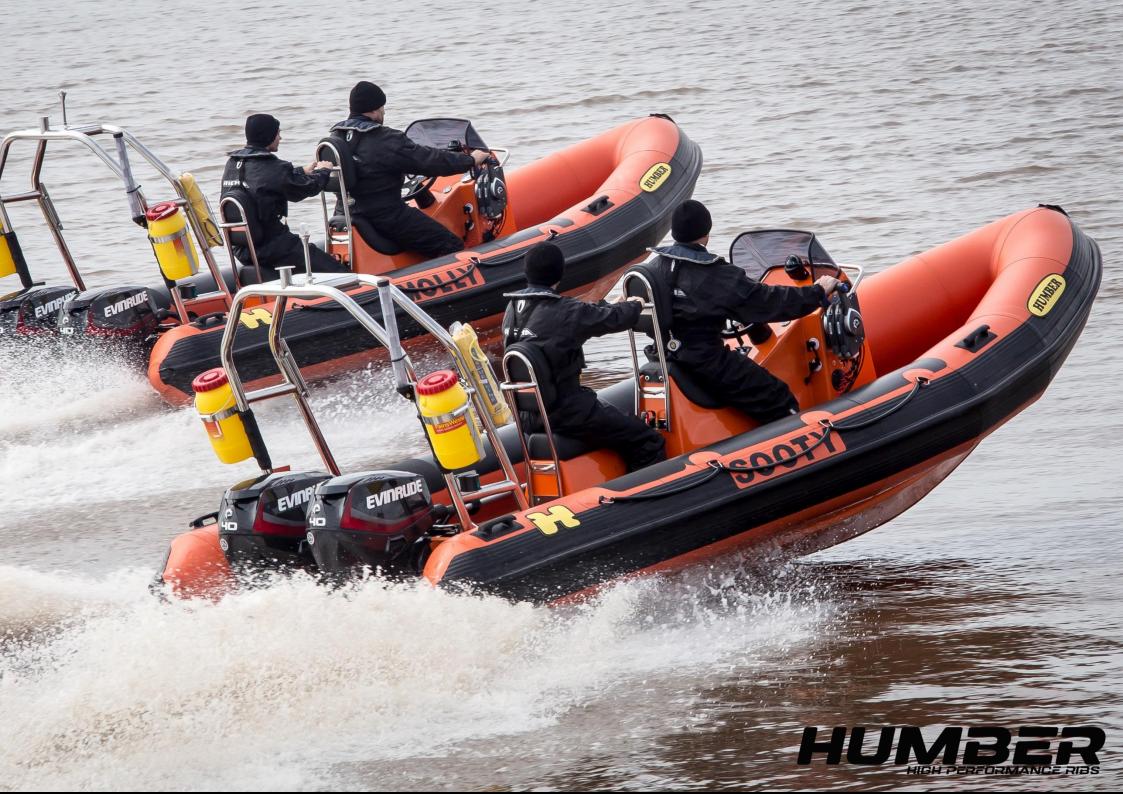

The Destroyer series is a highperformance range in a class of its own. The combination of high strength, low weight, advanced deep 'V' hull design produces excellent results whatever the sea state. One of the Destroyers stand out features is its ability to grip the water enabling sharp responsive high speed turns. The range is a popular choice for both commercial operators and leisure users.

# DESTROYER STANDARD **EQUIPMENT.**

- Proven unique deep 'V' high performance hull with tapered keel to increase lift and acceleration
- 'Orca' Hypalon 1300gms tapered inflation collar designed & produced in house
- Over pressure relief valve for additional safety
- Outer inflation collar heavy duty 'D' rubbing strake protection
- Double 'D' strake protection vertical of bow
- Forward and Aft recovery grab handles
- External life lines mounted on webbing life lines
- Raised bow stowage locker, fully drainable with twin handle access hatch
- Anti slip deck finish with rear drain well and transom ventura drainer
- External bow winch eye
- Twin transom towing eyes
- Owner's Instruction Manual, Emergency Repair Kit & Inflation Pump
- Upholstery available in a range of coordinated colours
- Single or two tone inflation collar options, available in a wide colour choice