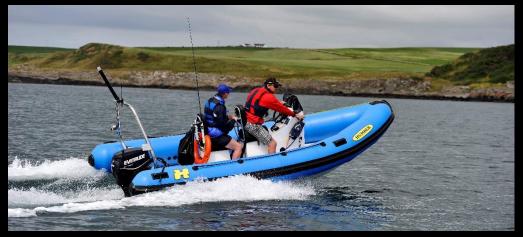

The Destroyer series is a highperformance range in a class of its own. The combination of high strength, low weight, advanced deep 'V' hull design produces excellent results whatever the sea state. One of the Destroyers stand out features is its ability to grip the water enabling sharp responsive high speed turns. The range is a popular choice for both commercial operators and leisure users.

# DESTROYER STANDARD **EQUIPMENT.**

- Proven unique deep 'V' high performance hull with tapered keel to increase lift and acceleration
- 'Orca' Hypalon 1300gms tapered inflation collar designed & produced in house
- Over pressure relief valve for additional safety
- Outer inflation collar heavy duty 'D' rubbing strake protection
- Double 'D' strake protection vertical of bow
- Forward and Aft recovery grab handles
- External life lines mounted on webbing life lines
- Raised bow stowage locker, fully drainable with twin handle access hatch
- Anti slip deck finish with rear drain well and transom ventura drainer
- External bow winch eye
- Twin transom towing eyes
- Owner's Instruction Manual, Emergency Repair Kit & Inflation Pump
- Upholstery available in a range of coordinated colours
- Single or two tone inflation collar options, available in a wide colour choice